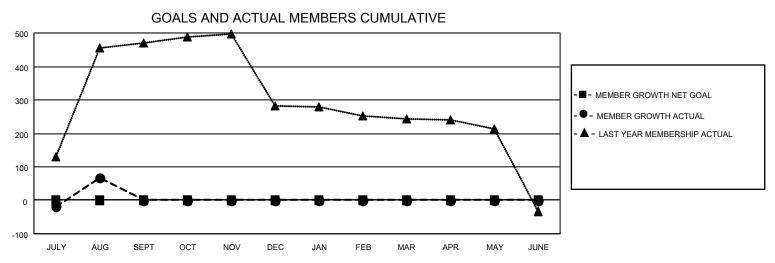

## MONTHLY MEMBERSHIP PROGRESS REPORT

LOCATION NEPAL District 325 E Results as of: 8/31/2023

| Clubs                 |               |           |               | Members               |                        |                         |                                                    |
|-----------------------|---------------|-----------|---------------|-----------------------|------------------------|-------------------------|----------------------------------------------------|
| RESULTS FOR 2023-2024 |               |           |               | RESULTS FOR 2023-2024 |                        |                         |                                                    |
| QUARTER               | NEW CLUB GOAL | NEW CLUBS | DROPPED CLUBS | QUARTER MEM           | BER GROWTH NET<br>GOAL | MEMBER GROWTH<br>ACTUAL | DROPPED<br>MEMBERS ACTUAL<br>(including transfers) |
| JULY/AUG/SEPT         | 0             | 4         | 1             | JULY/AUG/SEPT         | 0                      | 150                     | 84                                                 |
| OCT/NOV/DEC           | 0             | 0         | 0             | OCT/NOV/DEC           | 0                      | 0                       | 0                                                  |
| JAN/FEB/MAR           | 0             | 0         | 0             | JAN/FEB/MAR           | 0                      | 0                       | 0                                                  |
| APR/MAY/JUNE          | 0             | 0         | 0             | APR/MAY/JUNE          | 0                      | 0                       | 0                                                  |