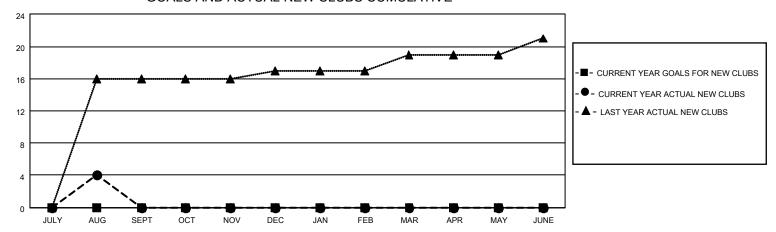

## MONTHLY MEMBERSHIP PROGRESS REPORT

LOCATION NEPAL District 325 E Results as of: 8/31/2023

| Clubs                 |               |           |               | Members               |                        |                         |                                                    |
|-----------------------|---------------|-----------|---------------|-----------------------|------------------------|-------------------------|----------------------------------------------------|
| RESULTS FOR 2023-2024 |               |           |               | RESULTS FOR 2023-2024 |                        |                         |                                                    |
| QUARTER               | NEW CLUB GOAL | NEW CLUBS | DROPPED CLUBS | QUARTER MEM           | BER GROWTH NET<br>GOAL | MEMBER GROWTH<br>ACTUAL | DROPPED<br>MEMBERS ACTUAL<br>(including transfers) |
| JULY/AUG/SEPT         | 0             | 4         | 1             | JULY/AUG/SEPT         | 0                      | 150                     | 84                                                 |
| OCT/NOV/DEC           | 0             | 0         | 0             | OCT/NOV/DEC           | 0                      | 0                       | 0                                                  |
| JAN/FEB/MAR           | 0             | 0         | 0             | JAN/FEB/MAR           | 0                      | 0                       | 0                                                  |
| APR/MAY/JUNE          | 0             | 0         | 0             | APR/MAY/JUNE          | 0                      | 0                       | 0                                                  |